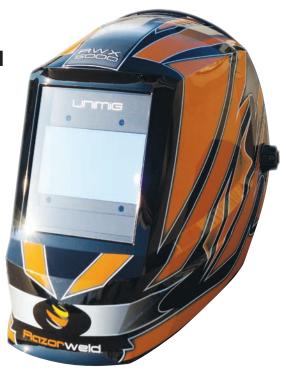

## RAZORWELD

High Quality, Low Cost, Solar Cell Powered 4 Independent Sensors, Large View

Operating Temperature -10°C to 65°C Optical Classification 1/2/1/1

Total Weight 600g

Standards ANSI Z87.1 / DIN / CE / CSA Warranty 2 Year Date of Purchase

Overview Accessory Kit

The UNIMIG XA-5022(D) is a high quality advanced automatic welding helmet for all welding applications. The UNIMIG XA-5022(D) digital LCD display lens features four independent arc sensors with solar powered cells and replaceable batteries. Automatic sleep mode shuts LED off when helmet is placed into its storage bag or darkness for battery conservation. The UNIMIG XA-5022(D) dark shade can be adjusted from shade 5-9 and shade 9-13 this makes it ideal for Gas cutting, Plasma cutting, Low amp TIG operation and MIG welding. The switching time from light to dark is approximately 0.0001 second. The switching time from dark to light may be set up within 0.1-0.9 second. The automatic welding mask gives the operator permanent complete protection against UV/IR even in transparent condition. The UV/IR protection level is DIN15 all the time. Din standard approval guarantees maximum eye protection during welding. UNIMIG XA-5022(D) is a light weight and comfortable design offering excellent neck coverage and protection, the unique shape design helps channel welding fumes away from the helmet and face area. The UNIMIG XA-5022(D) is supplied with an accessory pack of 2 outside cover lenses, 2 sweat bands and helmet protection bag. The front cover lens provided is manufactured of high polymer materials, is wear-resistant, thermostable, and is resistant to spatter sticking to it, thus providing a long service life. The high quality and features of the UNIMIG XA-5022(D) makes it without doubt the best value for money automatic helmet on todays market.