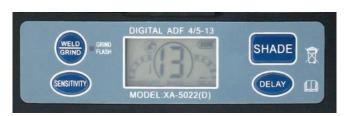

## **Technical Data**

Viewing Field 100mm x 60mm Light To Dark Speed 1/10000 sec Light Mode: Shade 4

Weld Mode: Variable Shade: 5-9 / 9 -13

Grind Mode: Yes
UV/IR Protection DIN15

Sensitivity Setting Adjusts for varying ambient light

Delay Control

Low Battery Indicator

Power Supply

Sensors

Slows lens dark-to-light state 0.1 to 0.9 sec indicates 2-3 days remaining battery life.

Solar Cells with replaceable batteries

4 x Independent Photo Sensors

Operating Temperature -10°C to 65°C Optical Classification 1/2/1/1

Total Weight 600g

Standards ANSI Z87.1 / DIN / CE / CSA Warranty 2 Year Date of Purchase

Overview Accessory Kit

The UNIMIG XA-5022(D) is a high quality advanced automatic welding helmet for all welding applications. The UNIMIG XA-5022(D) digital LCD display lens features four independent arc sensors with solar powered cells and replaceable batteries. Automatic sleep mode shuts LED off when helmet is placed into its storage bag or darkness for battery conservation. The UNIMIG XA-5022(D) dark shade can be adjusted from shade 5-9 and shade 9-13 this makes it ideal for Gas cutting, Plasma cutting, Low amp TIG operation and MIG welding. The switching time from light to dark is approximately 0.0001 second. The switching time from dark to light may be set up within 0.1-0.9 second. The automatic welding mask gives the operator permanent complete protection against UV/IR even in transparent condition. The UV/IR protection level is DIN15 all the time. Din standard approval guarantees maximum eye protection during welding. UNIMIG XA-5022(D) is a light weight and comfortable design offering excellent neck coverage and protection, the unique shape design helps channel welding fumes away from the helmet and face area. The UNIMIG XA-5022(D) is supplied with an accessory pack of 2 outside cover lenses, 2 sweat bands and helmet protection bag. The front cover lens provided is manufactured of high polymer materials, is wear-resistant, thermostable, and is resistant to spatter sticking to it, thus providing a long service life. The high quality and features of the UNIMIG XA-5022(D) makes it without doubt the best value for money automatic helmet on todays market.