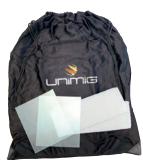

Operating Temperature -10°C to 65°C Optical Classification 1/2/1/1

Total Weight 600g

Standards ANSI Z87.1 / DIN / CE / CSA Warranty 2 Year Date of Purchase

Overview Accessory Kit

The UNIMIG XA-5022(D) is a high quality advanced automatic welding helmet for all welding applications. The UNIMIG XA-5022(D) digital LCD display lens features four independent arc sensors with solar powered cells and replaceable batteries. Automatic sleep mode shuts LED off when helmet is placed into its storage bag or darkness for battery conservation. The UNIMIG XA-5022(D) dark shade can be adjusted from shade 5-9 and shade 9-13 this makes it ideal for Gas cutting, Plasma cutting, Low amp TIG operation and MIG welding. The switching time from light to dark is approximately 0.0001 second. The switching time from dark to light may be set up within 0.1-0.9 second. The automatic welding mask gives the operator permanent complete protection against UV/IR even in transparent condition. The UV/IR protection level is DIN15 all the time. Din standard approval guarantees maximum eye protection during welding. UNIMIG XA-5022(D) is a light weight and comfortable design offering excellent neck coverage and protection, the unique shape design helps channel welding fumes away from the helmet and face area. The UNIMIG XA-5022(D) is supplied with an accessory pack of 2 outside cover lenses, 2 sweat bands and helmet protection bag. The front cover lens provided is manufactured of high polymer materials, is wear-resistant, thermostable, and is resistant to spatter sticking to it, thus providing a long service life. The high quality and features of the UNIMIG XA-5022(D) makes it without doubt the best value for money automatic helmet on todays market.

## **RAZORWELD - UMRWWH**

Part-No Description

UMRWWH RAZORWELD Automatic Welding Helmet

UMRBOP Front Cover Lens 114x133mm
UMRBIP Inside Cover Lens 105x66mm

UMABT Battery

MAGPCL1 MAGNIFYING PC LENS 1.0
MAGPCL15 MAGNIFYING PC LENS 1.5
MAGPCL175 MAGNIFYING PC LENS 1.75
MAGPCL20 MAGNIFYING PC LENS 2.0